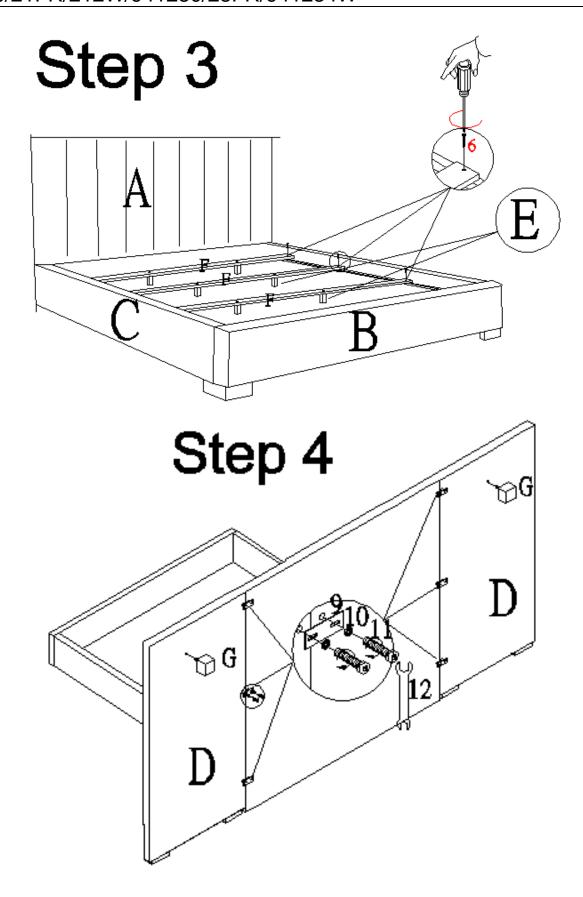

## **INSTRUCTION SHEET**

941220/22FR/941240/94124FR 941210/21FR/212W/941230/23FR/941234W

BED

**Step 3:**Put slat panels (F) onto the inside notches of side rails (C), tighten them with screws (6) by screw driver (not provided).

**Step 4:** Assemble bed wall panel (D) to headboard (A) using mending plate (9), flat washers (10), bolt (11). Tighten them by wrench(12). Screw wall pad (G) into headboard back (A) and bed wall panel back (D).