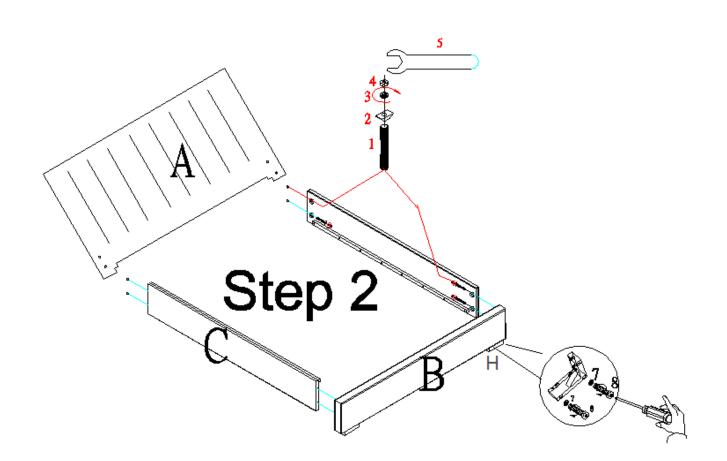

Step 2: Attach the footboard legs (H) with the spring washer (7) and the bolt (8) from the hole on the bottom by screw driver (not provided). Assemble side rails (C) with headboard (A) and footboard (B) using bolts (1), curved washers (2), spring washers (3) and nuts (4). Tighten them by wrench (5).